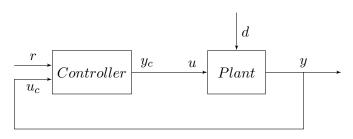

# The Title The Subtitle

The Long Author author@email.com

The Long Institute
The Department
The Research Group

Month Day, Year



# Roadmap

Section Name

2 Section Name

# Roadmap

Section Name

2 Section Name

#### Frame Subtitle

#### Frame contents

- Item 1
- Item 2
  - ▶ Subitem 2.1
  - ► Subitem 2.2

This is bold text for normal text.

Frame Subtitle

### Block

This is **bold text for blocks**.

#### Alert Block

This is bold text for alert blocks.

## Example

This is bold text for example blocks.

This is bold text for unnamed blocks.

#### Frame Subtitle

## Numbered equation

$$\begin{cases} \dot{x} = f(x, u) \\ y = h(x, u) \end{cases} \tag{1}$$

### Unnumbered equation

$$\begin{cases} \dot{x} = Ax + Bu \\ y = Cx \end{cases}$$

#### Frame Subtitle



Figure 1: Feedback control system

# Roadmap

1 Section Name

2 Section Name

#### Frame Subtitle

#### Frame contents

- Item 1
- Item 2
  - ▶ Subitem 2.1
  - ► Subitem 2.2

This is bold text for normal text.



Figure 2: Example Figure A

# Frame Title Frame Subtitle



Figure 3: Example Figure A



Figure 4: Example Figure A



Figure 5: Example Figure B

#### Frame Subtitle



Figure 6: Example Figure A



Figure 7: Example Figure C



Figure 8: Example Figure B



Figure 9: Example Figure D